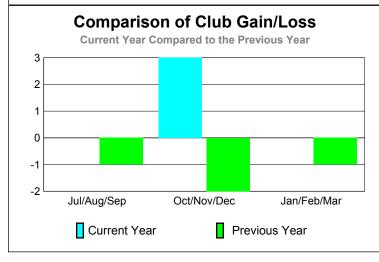

-40

Jul/Aug/Sep

Current Year

GMT: JOHN 'JACK' R FERGUSON Location: TEXAS GMT CA: 1

|             |                            | <u>Club</u><br><b>200</b>     |                                   | <u>Clubs</u><br>2008-2009        |                                  |
|-------------|----------------------------|-------------------------------|-----------------------------------|----------------------------------|----------------------------------|
| Month       | New<br>Club<br><u>Goal</u> | Actual<br>New<br><u>Clubs</u> | Actual<br>Dropped<br><u>Clubs</u> | Gain/<br>Loss of<br><u>Clubs</u> | Gain/<br>Loss of<br><u>Clubs</u> |
| Jul/Aug/Sep | 1                          | 0                             | 0                                 | 0                                | -1                               |
| Oct/Nov/Dec | 1                          | 3                             | 0                                 | 3                                | -2                               |
| Jan/Feb/Mar | 1                          | 0                             | 0                                 | 0                                | -1                               |
| Totals      | 3                          | 3                             | 0                                 | 3                                | -4                               |