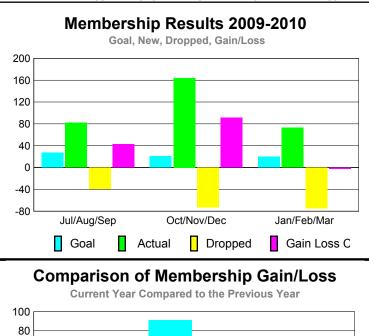

## YTD Status Quo Clubs 2009-2010

Status Quo Clubs Compared to Status Quo Members

6
4
2
0
-2
-4
-6

Jul/Aug/Sep Oct/Nov/Dec Jan/Feb/Mar

Status Quo Clubs

Total Status Quo Members

| <u> MEMBERSHIP</u> |             |             |             |             |             |  |  |  |
|--------------------|-------------|-------------|-------------|-------------|-------------|--|--|--|
|                    |             | Member      | Membership  |             |             |  |  |  |
|                    |             | 200         | 2008-2009   |             |             |  |  |  |
|                    |             |             |             |             |             |  |  |  |
|                    | Net         | Actual      | Actual      | Gain/       | Gain/       |  |  |  |
|                    | Memb        | New         | Dropped     | Loss of     | Loss of     |  |  |  |
| Month              | <u>Goal</u> | <u>Memb</u> | <u>Memb</u> | <u>Memb</u> | <u>Memb</u> |  |  |  |
| Jul/Aug/Sep        | 27          | 82          | -39         | 43          | -8          |  |  |  |
| Oct/Nov/Dec        | 21          | 164         | -73         | 91          | -32         |  |  |  |
| Jan/Feb/Mar        | 20          | 73          | -75         | -2          | -29         |  |  |  |
| Totals             | 68          | 319         | -187        | 132         | -69         |  |  |  |