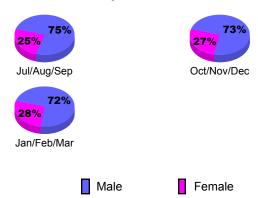

|  |
|                    | Net         | Actual      | Actual      | Gain/       | Gain/       |  |  |  |
|                    | Memb        | New         | Dropped     | Loss of     | Loss of     |  |  |  |
| Month              | <u>Goal</u> | <u>Memb</u> | <u>Memb</u> | <u>Memb</u> | <u>Memb</u> |  |  |  |
| Jul/Aug/Sep        | 27          | 82          | -39         | 43          | -8          |  |  |  |
| Oct/Nov/Dec        | 21          | 164         | -73         | 91          | -32         |  |  |  |
| Jan/Feb/Mar        | 20          | 73          | -75         | -2          | -29         |  |  |  |
| Totals             | 68          | 319         | -187        | 132         | -69         |  |  |  |



## **Gender Comparison 2009-2010**

Oct/Nov/Dec

Jan/Feb/Mar

Previous Year